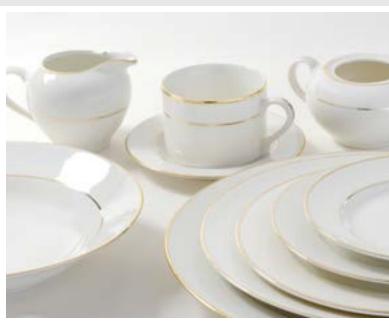

## Ivory with Gold Band

#### AVAILABLE ITEMS

6" Plate

7" Plate

9" Plate

10" Plate

12" Plate

Soup Bowl

Coffee Cup

Saucer

Sugar

Creamer