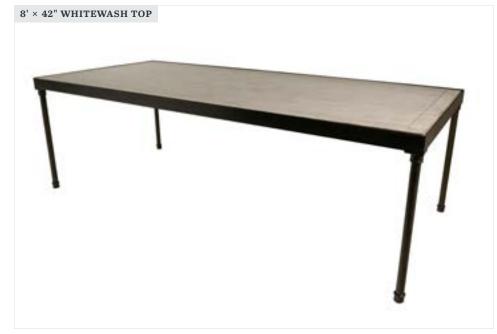

### Napa

#### AVAILABLE **ITEMS**

16 oz. Wine Glass

16 oz. Water Glass

10 oz. Wine Glass

6 oz. Champagne Flute