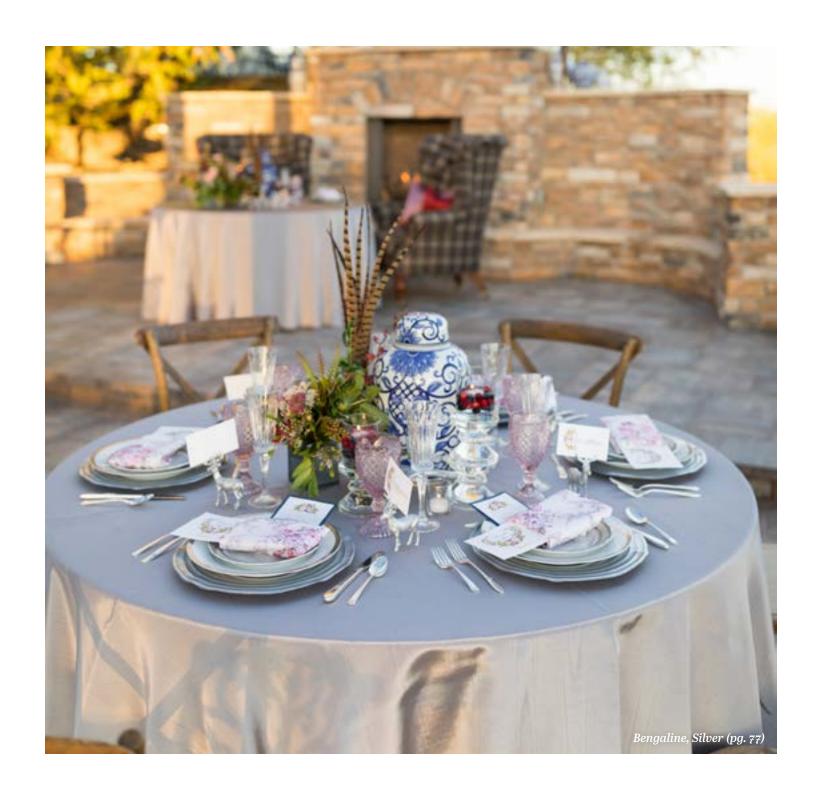

Specialty Cocktail Glassware

#### AVAILABLE ITEMS

17 oz. Stemless Wine Glass

5 oz. Traditional Champagne Glass

3 oz. Port Wine Glass







**GLASSWARE CHAIRS CHARGERS CHINA FLATWARE** LINENS **FEATURED TENTS** 

## **Coffee Glassware**



**AVAILABLE ITEMS** 8 oz. Glass Footed / 8 oz. Catalina Continental Coffee

# Copper Mug



**AVAILABLE ITEMS** 14 oz. Copper Mug

## **Mason Jars**



**AVAILABLE ITEMS** 16 oz. Mug / 5 oz. Mini Jar

### **Traditional Glassware**

#### **AVAILABLE ITEMS**

10 oz. Old Fashion Glass

16 oz. Pint Glass

13 oz. Double Old Fashion Glass

12 oz. Zombie Glass

8 oz. Glass Footed Continental Coffee





























**CHAIRS** CHARGERS **GLASSWARE** LINENS **FEATURED TENTS CHINA FLATWARE** 

# **Asteroids**



#### **Azure**





# Bandana





























CHAIRS CHARGERS CHINA FLATWARE GLASSWARE LINENS FEATURED TENTS



# Diamante



# **Dot Taffeta**





WHITE

#### Element (REVERSIBLE)









# **Eternity Stripe** APPLE AUBERGINE BLACK CHOCOLATE GOLD PEARL PERIWINKLE PINK WHITE











# Kensington







#### Lame





#### Lace









# Laredo BLACK















CHAIRS CHARGERS CHINA FLATWARE GLASSWARE LINENS FEATURED TENTS

# Madison





# Manhattan





# **Metallic Braid**

























#### **Solid Poly** BLACK HOT PINK HUNTER GREEN ORANGE PEACH PERIWINKLE PINK **IVORY** KELLY GREEN BURGUNDY BURNT ORANGE KHAKI ROYAL BLUE LEMON PLUM CARDINAL RED CELADON LIGHT BLUE LIGHT GREY SLATE SEAMIST CHARCOAL CHOCOLATE LIGHT PINK LILAC TEAL TERRA COTTA DARK PURPLE TURQUOISE COPPER LIME MAIZE TIFFANY