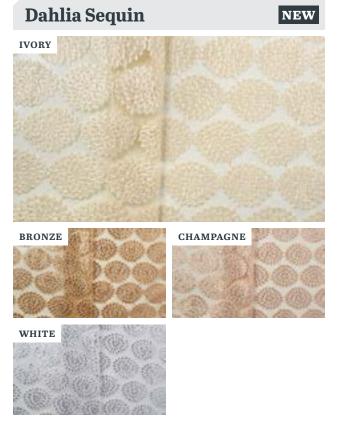

## Ivory with Gold Band

#### AVAILABLE ITEMS

6" Plate

7" Plate

9" Plate

10" Plate

12" Plate

Soup Bowl

Coffee Cup