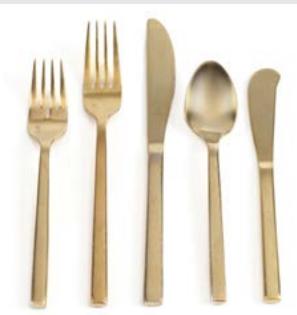

## **Aria Antique Brushed Gold**

#### **AVAILABLE ITEMS**

Salad Fork Dinner Fork Dinner Knife Teaspoon **Butter Knife** 