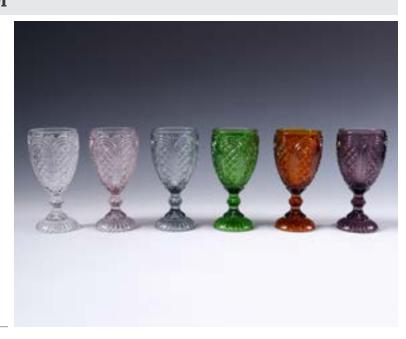

### **Carousel**

#### **AVAILABLE ITEMS**

11 oz. water goblet

CLEAR, PINK, BLUE, OLIVE, AMBER, **AMETHYST** 