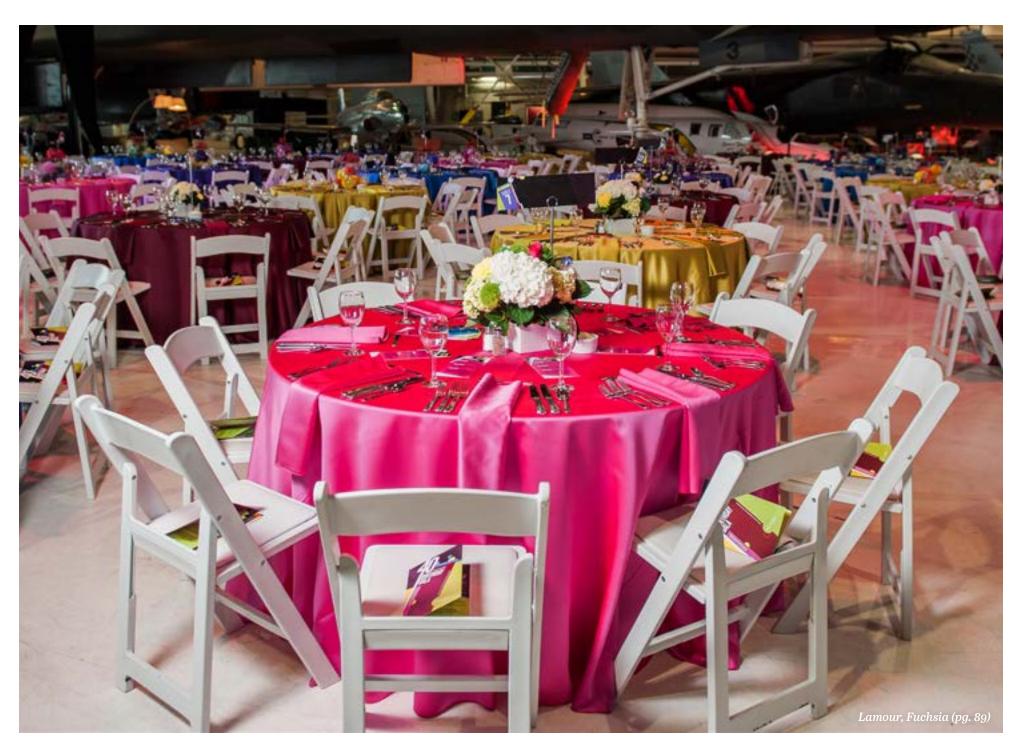

#### **Solid Poly** BLACK HOT PINK HUNTER GREEN ORANGE PEACH PERIWINKLE PINK **IVORY** KELLY GREEN BURGUNDY BURNT ORANGE KHAKI ROYAL BLUE LEMON PLUM CARDINAL RED CELADON LIGHT BLUE LIGHT GREY SLATE SEAMIST CHARCOAL CHOCOLATE LIGHT PINK LILAC TEAL TERRA COTTA DARK PURPLE TURQUOISE COPPER LIME MAIZE TIFFANY EGGPLANT MAUVE NAVY BLUE WHITE GOLD