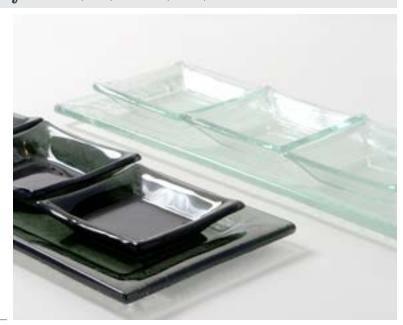

## $\textbf{Terra Trays} \quad \text{smoke (left) \& clear (right)}$

#### AVAILABLE ITEMS

3.5" Square Plate Tray