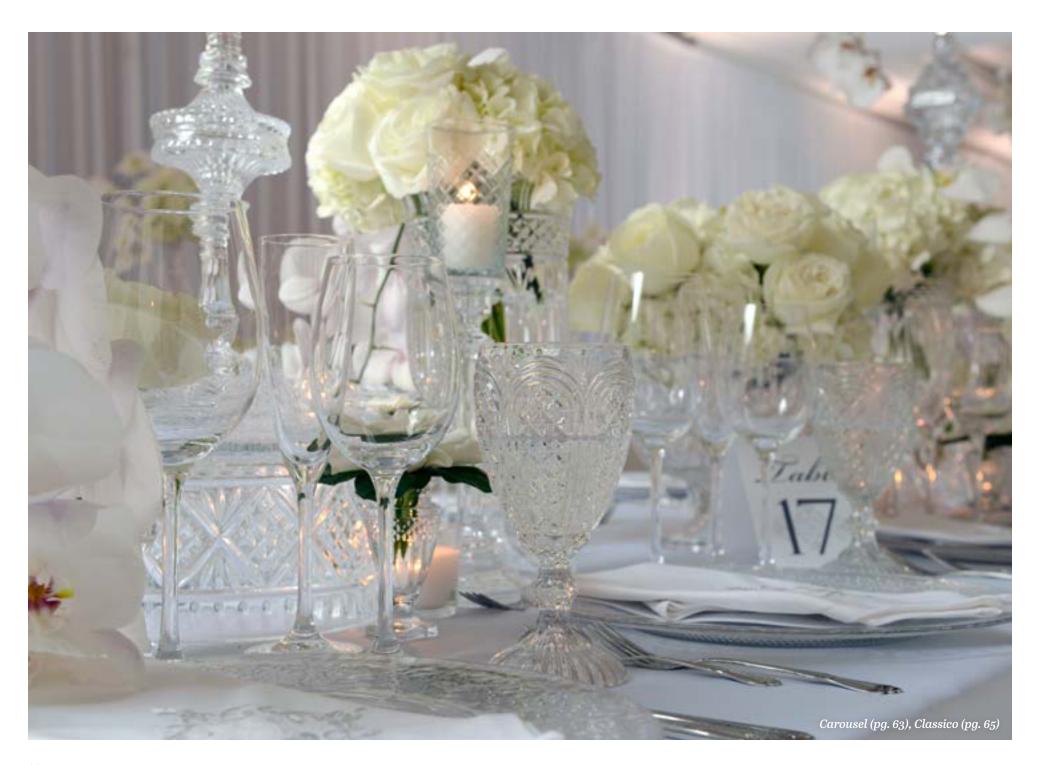

### **Carousel**

#### **AVAILABLE ITEMS**

11 oz. water goblet

CLEAR, PINK, BLUE, OLIVE, AMBER, **AMETHYST** 

### Classico

#### **AVAILABLE ITEMS**

22.5 oz. Wine Glass

18.5 oz. Water Glass

14 oz. Wine Glass

7 oz. Champagne Flute