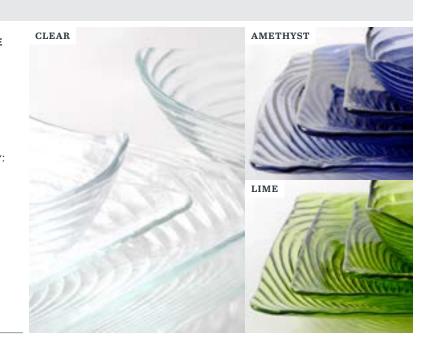

### **Wave Plates**

#### **AVAILABLE ITEMS**

Small Plate, 7"×11"

Large Plate, 9"×14"