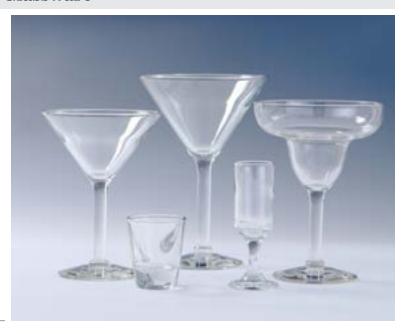

## Cocktail Glassware

#### **AVAILABLE ITEMS**

6 oz. Martini Glass

1.5 oz. Shot Glass

10 oz. Martini Glass

1.25 oz. Cordial Glass

9 oz. Margarita Glass