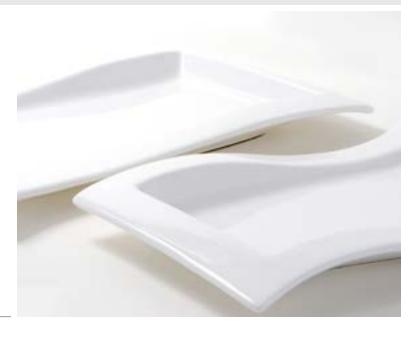

### **Wave Plates**

#### **AVAILABLE ITEMS**

Small Plate, 7"×11"

Large Plate, 9"×14"